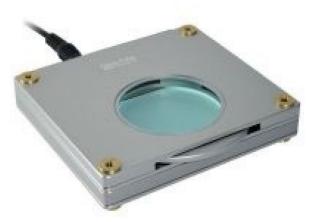

## BL-ZW1

Brand: Dino-Lite Product Code: BL-ZW1

**Short Description** Polarized Backlight

## Description

The BL-ZW1 backlight accessory opens up a whole new range of applications. The BL-ZW1 can be powered over USB or the DC adapter. The backlight has a built in, freely rotatable polarizer. The accessory is ideally suited to work with Dino-Lite models that have the polarization filter.