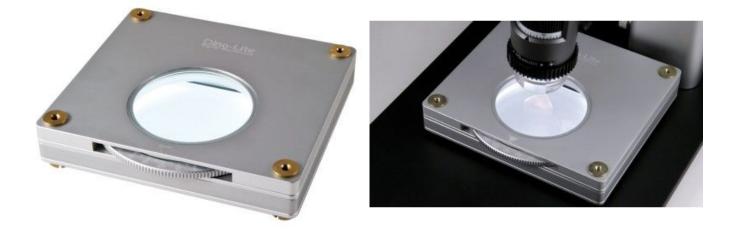

## BL-ZW1

Brand: Dino-Lite Product Code: BL-ZW1

**Short Description** Polarized Backlight

## Description

The BL-ZW1 backlight accessory opens up a whole new range of applications. The BL-ZW1 can be powered over USB or the DC adapter. The backlight has a built in, freely rotatable polarizer. The accessory is ideally suited to work with Dino-Lite models that have the polarization filter.